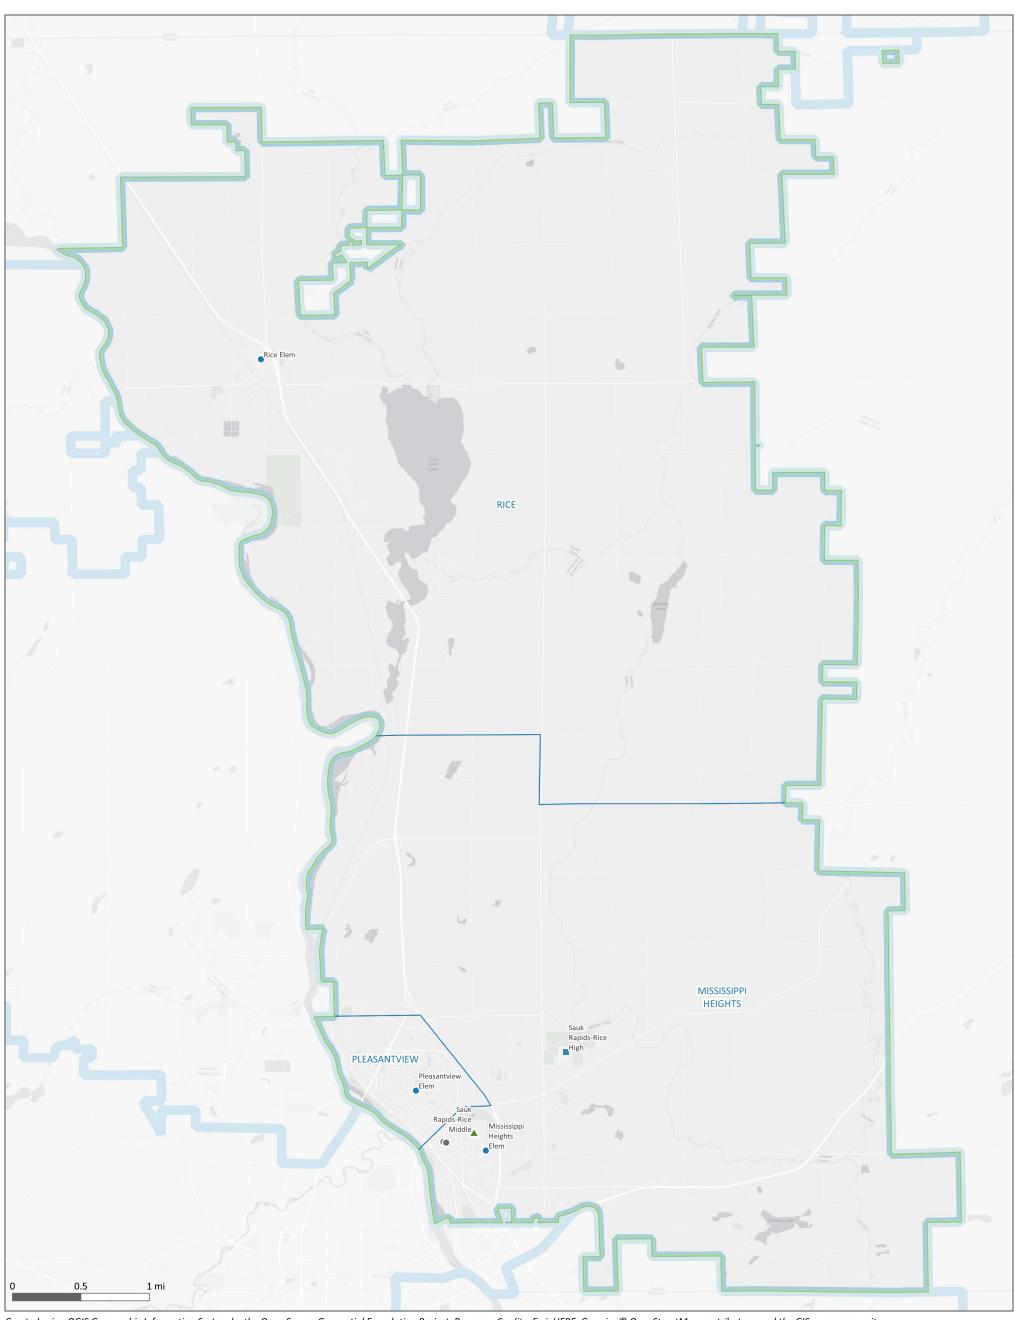

This map is intended to display a single public school district and the pertinent attendance area boundaries and public school locations. Attendance areas are only labeled if more than one exist for the district. School locations are labeled if they are classified as elementary, middle, or high schools.

The school district boundary appearing on the map does not necessarily represent the legal boundary of the district. It is a generalization of the boundary maintained by the Department of Education, based on land parcel information from Minnesota counties. Please contact your county auditor or assessor to obtain an accurate legal description of the boundary.

## **Sauk Rapids-Rice Public Schools**

All public school locations within the district are listed in the table below. Facilities located outside the district, if they exist, are not shown.

| Name                            | Address           | City        | Zip   | Grade   |
|---------------------------------|-------------------|-------------|-------|---------|
| Sauk Rapids ECFE                | 30 4th Ave S      | Sauk Rapids | 56379 | EC      |
| Pleasantview Elem               | 1009 N 6th Ave    | Sauk Rapids | 56379 | EC+KG-5 |
| School District Office          | 1833 Osauka Rd NE | Sauk Rapids | 56379 |         |
| Hillside Early Childhood Center | 30 Fourth Ave S   | Sauk Rapids | 56379 | EC      |
| Mississippi Heights Elem        | 1003 S 4th St     | Sauk Rapids | 56379 | KG-5    |
| Sauk Rapids-Rice High           | 1835 Osauka Rd NE | Sauk Rapids | 56379 | 9-12    |
| Rice Elem                       | 200 NE 3rd Ave    | Rice        | 56367 | EC+KG-5 |
| Sauk Rapids-Rice ESY            | 1833 Osauka Rd NE | Sauk Rapids | 56379 | PK-12   |
| Sauk Rapids-Rice Middle         | 901 1st St S      | Sauk Rapids | 56379 | 6-8     |